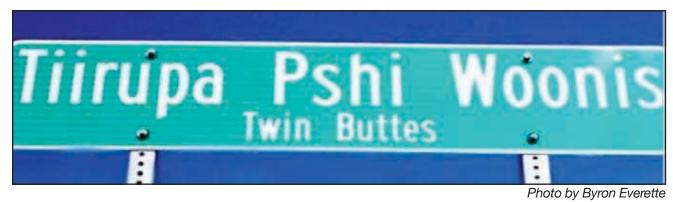

# NU'ETA LANGUAGE INITIATIVE

Anyone driving towards Twin Buttes from The distance between footprints was ten steps side of the road, a bilingual sign in Mandan tracks were fresh because the grass was packed Mandan name is "Place Where He Shot His standing high on a hill, somewhere where Bob Bow (Lying) Flat."

When the six scouts arrived at Short River (a mile-long lake now under Lake Sakakawea), they discovered big footprints in the sand.

the direction of Halliday will see, on the right for a normal person. They could see that the and English that says Tiiru'pa Pshii Wooni's straight down. The men followed the tracks - Twin Buttes. The literal meaning of the until they suddenly saw a giant of a man Lincoln's house is now.

The area where it all happened became known as Tiiru'pa Pshii Wooni's in Mandan and Idaruhxa Arucuhgaru Waa'u'sh in Hidatsa, both of which literally mean Where-He-Shot-His-Bow-Flat. According to Edwin Benson, it is the Mandan-Hidatsa equivalent of the David and Goliath story.