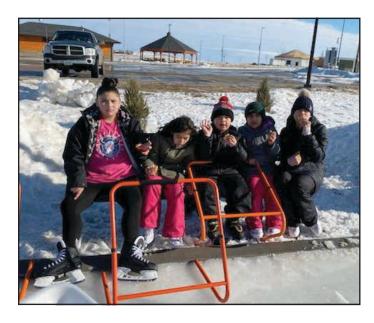

There are many exciting initiatives to look forward to in the Twin Buttes community as we prepare plans for a new clinic, roads garage, rodeo grounds and pow wow area. Our ice skating rink has been shaped up and opened and there have been many children and families enjoying the skating rink and warming house that we have. I look forward (continued on page 3)

### **COMMUNITY** ICE RINK

### South Segment Warm House Hours

Ice Skating Rink North Of West Housing

#### Skate At your own Risk

- Sunday Closed
- Monday 3:30pm-8pm
- Tuesday 3:30pm-8pm
- Wednesday 3;30pm-8pm
- Thursday 3:30-8pm
- Friday 3:30pm-9pm
- Saturday 11:00am-8pm
- All skate time subject to change
- Weather Permitting
- Please listen for Honeywells to announce changes