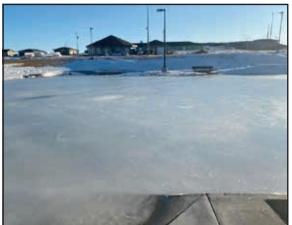

### **COMMUNITY** ICE RINK

### South Segment Warm House Hours

Ice Skating Rink North Of West Housing

#### Skate At your own Risk

- Sunday Closed
- Monday 3:30pm-8pm
- Tuesday 3:30pm-8pm
- Wednesday 3;30pm-8pm
- Thursday 3:30-8pm
- Friday 3:30pm-9pm
- Saturday 11:00am-8pm
- All skate time subject to change
- Weather Permitting
- Please listen for Honeywells to announce changes