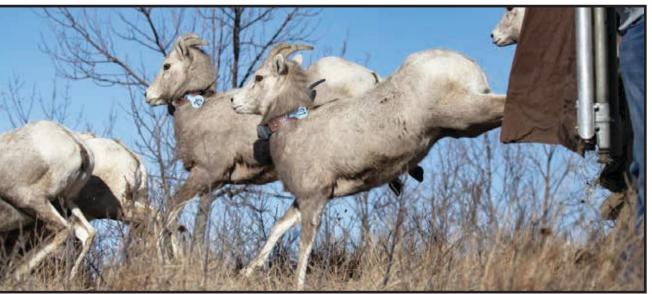

Tuesday January 28th, we released 14 bighorn sheep in the western most area of our Twin Buttes segment. The area the Bighorn sheep were released is along the little Missouri breaks, near a high point local folks know as "Wild Horse Ridge". Biologists have said that the steep cut banks and clay buttes in this area are prime habitat for a bighorn sheep population. Bighorns were native to this area many years ago, before they were hunted out. The last bighorn population to be living in the area was estimated to be over 150 years ago. Our tribe received the bighorns as a gift from the Rocky Boy Cree Tribe in Montana. With the help of Toni Fettig-Smith and her team at the Three Affiliated Tribes Game and Fish Division, the 12 ewes (females) and 2 rams (males) were transferred to Twin Buttes successfully. There were also 16 bighorn sheep delivered to the Mandaree breaks as well, 13 ewes and 3 rams. In about 5 to 7 years, if all goes well, we will be able to have our first regulated bighorn sheep hunting season on MHA Nation lands. For the avid outdoors-man this is a very exciting and wonderful opportunity. In one of the paintings of our famous chief Mato Tope "Four Bears" he is wearing a shirt or "robe" made from a brain-tanned bighorn sheep hide. The bighorn sheep hide is one of the softest tanned hides that there is.

#### BIGHORN SHEEP SPRING INTO TWIN BUTTES

TAT Fish & Wildlife translocated bighorn sheep onto the Fort Berthold Indian Reservation. Thirty bighorn sheep were captured in the Bear Paw Mountains on the Rocky Boy Reservation in Montana on Monday, January 27th, 2020. All bighorn sheep were disease tested and GPS collared at that time. They were then transported more than 400 miles by truck and were released in both Mandaree and Twin Buttes, ND on Tuesday, January 28th, 2020. Thirteen ewes and 3 rams were released in

Mandaree, while in Twin Buttes, 12 ewes and 2 rams were released. This is the first time in over 150 years that bighorn sheep have roamed the reservation. The goal of this project is to reestablish bighorn sheep on the reservation and being to repopulate its historic range.