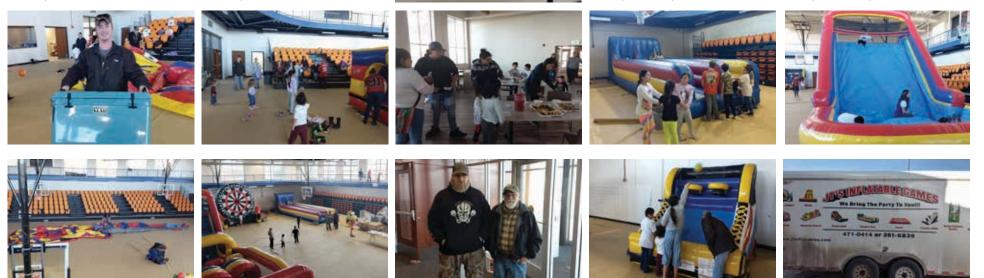

# SUPER BOWL SUNDAY PREGAME PARTY

A few of the Twin Buttes community members

kicked off their Super Bowl Sunday Celebration

with a 5k walk/run. Participants walked, jogged

or ran 40 laps around the indoor walking track

at the new South Segment Wellness Center.

Following the 5k, sandwiches and water were

provided as the inflatable games came to life.

A better part of the morning was spent with both kids and adults socializing and playing on the inflatables. A healthy cooking competition was held where Charlotte Smith won two prizes, one for Deer Meat Street Tacos & one for Strawberry Cranberry Lime Juice sweetened with the Twin Buttes Maaskuhe Honey. Hank Starr also won a

prize in the competition for his healthy Turkey Chili! Community members then gathered around to draw for some awesome door prizes. Those who did not win a door prize got to fill their names in on a large chart and had the chance of winning a prize based on the scores of the upcoming super bowl match.

Treadmill Winner

Door Prizes

Category Winner: Traditional Foods Category Winner: Beverage

Trampoline Winner

Top 5 Treadmill Finalists

Top 5 Trampoline Finalists

Top 10 Trampoline Finalists

Special thanks to Blanche Hunts Along, Sommer Cummings, Jessica Young Bear and their crews/volunteers that helped put this event together for the community. Also thank you to JT's Inflatable Games for coming out once again and providing the awesome inflatable games for the afternoon. We hope that everyone had an amazing Super Bowl Sunday and we are looking forward to hosting more community events in our new facility.