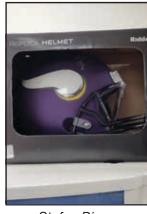

# FIRE DEPARTMENT AUCTION

The Twin Buttes Volunteer Fire Department is currently running a Silent Auction to help raise department funds. All items up for auction are currently being displayed at the South Shore C-Store in Twin Buttes. The Auction started on January 22nd and will end February 29th. If you have any questions regarding the Fire Department or would like additional information on the Silent Auction, please contact Fire Chief Orville Martinez at 928-978-2281

Stefon Diggs Autographed Vikings Helmet

Peyton Manning Autographed Football w/Display

Johnny Cash & Elvis Presley Framed Picture

So God Made A Soldier Framed Picture

Brett Farve(UF) Autographed Jersey

Tom Brady - 6 Super **Bowls Framed Picture** 