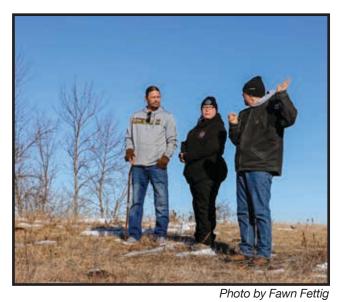

Tuesday January 28th, we released 14 bighorn sheep in the western most area of our Twin Buttes segment. The area the Bighorn sheep were released is along the little Missouri breaks, near a high point local folks know as "Wild Horse Ridge". Biologists have said that the steep cut banks and clay buttes in this area are prime habitat for a bighorn sheep population. Bighorns were native to this area many years ago, before they were hunted out. The last bighorn population to be living in the area was estimated to be over 150 years ago. Our tribe received the bighorns as a gift from the Rocky Boy Cree Tribe in Montana. With the help of Toni Fettig-Smith and her team at the Three Affiliated Tribes Game and Fish Division, the 12 ewes (females) and 2 rams (males) were transferred to Twin Buttes successfully. There were also 16 bighorn sheep delivered to the Mandaree breaks as well, 13 ewes and 3 rams. In about 5 to 7 years, if all goes well, we will be able to have our first regulated bighorn sheep hunting season on MHA Nation lands. For the avid outdoors-man this is a very exciting and wonderful opportunity. In one of the paintings of our famous chief Mato Tope "Four Bears" he is wearing a shirt or "robe" made from a brain-tanned bighorn sheep hide. The bighorn sheep hide is one of the softest tanned hides that there is.

#### BIGHORN SHEEP SPRING INTO TWIN BUTTES

TAT Fish & Wildlife translocated bighorn sheep onto the Fort Berthold Indian Reservation. Thirty bighorn sheep were captured in the Bear Paw Mountains on the Rocky Boy Reservation in Montana on Monday, January 27th, 2020. All bighorn sheep were disease tested and GPS collared at that time. They were then transported more than 400 miles by truck and were released in both Mandaree and Twin Buttes, ND on Tuesday, January 28th, 2020. Thirteen ewes and 3 rams were released in

Mandaree, while in Twin Buttes, 12 ewes and 2 rams were released. This is the first time in over 150 years that bighorn sheep have roamed the reservation. The goal of this project is to reestablish bighorn sheep on the reservation and being to repopulate its historic range.