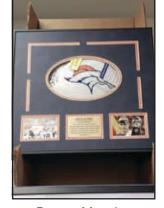

# FIRE DEPARTMENT AUCTION

The Twin Buttes Volunteer Fire Department is currently running a Silent Auction to help raise department funds. All items up for auction are currently being displayed at the South Shore C-Store in Twin Buttes. The Auction started on January 22nd and will end February 29th. If you have any questions regarding the Fire Department or would like additional information on the Silent Auction, please contact Fire Chief Orville Martinez at 928-978-2281

#### (continued from page 1)

George Strait

Autographed Collage

to the new community center being permanently opened where we can enjoy so many activities all year long. There is no set date yet for a grand opening, but once the building is completely furnished and staged we will set a spring date for a big grand opening when the weather is warmer. I hope everyone stays safe warm and healthy. I thank Alisha Brim and all the contributors for doing a great job on the Twin Buttes Times newsletter. Until next month I say A'taronito'sh. That's all for now.