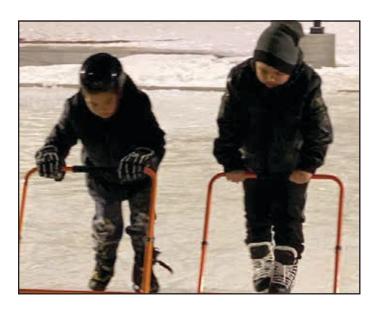

### **COMMUNITY** ICE RINK

### South Segment Warm House Hours

Ice Skating Rink North Of West Housing

#### Skate At your own Risk

- Sunday Closed
- Monday 3:30pm-8pm
- Tuesday 3:30pm-8pm
- Wednesday 3;30pm-8pm
- Thursday 3:30-8pm
- Friday 3:30pm-9pm
- Saturday 11:00am-8pm
- All skate time subject to change
- Weather Permitting
- Please listen for Honeywells to announce changes

Dress in layers.

Parents please be present to help your children with skates.

Skates are available. The rink is available 24/7 day or night. Hours listed are for when the warm house is open.

For questions or more information please contact Morley Spotted Bear 1-701-220-1182.