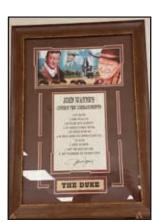

John Wayne "The Duke" Framed Picture

Plus many more items! \*Please note that each item has its own minimum starting bid\*