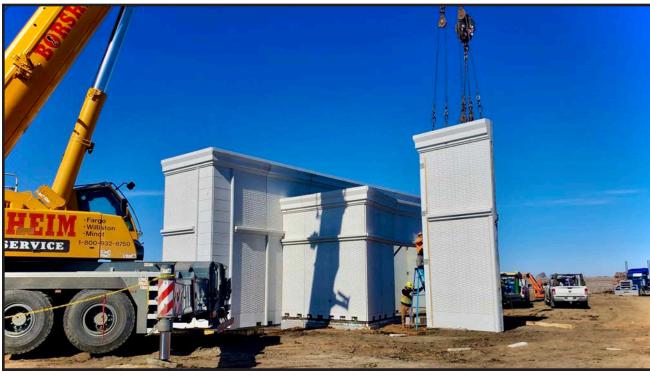

# Son of Star Casino Under Construction

March 22, 2024 DSGW Architects - For Immediate Release White Shield, North Dakota

 Owner: White Shield East Segment – MHA Nation

• Construction Manager: Woodstone, Inc.

• Signage Designer: Poitra Designs, LLC

• Technology Designer: CTS

MHA Nation along with 4 Bears Casino, DSGW Architecture and Woodstone Builders announce construction has commenced on the Son of Star Casino in White Shield, North Dakota.

The 37,000 sq. ft. casino will feature 230 slot machines, six table games, sports book, and poker room. The casino offers a variety of activities beyond gaming such as a restaurant, entertainment area, gift shop, coffee shop and a twenty-unit RV Park.