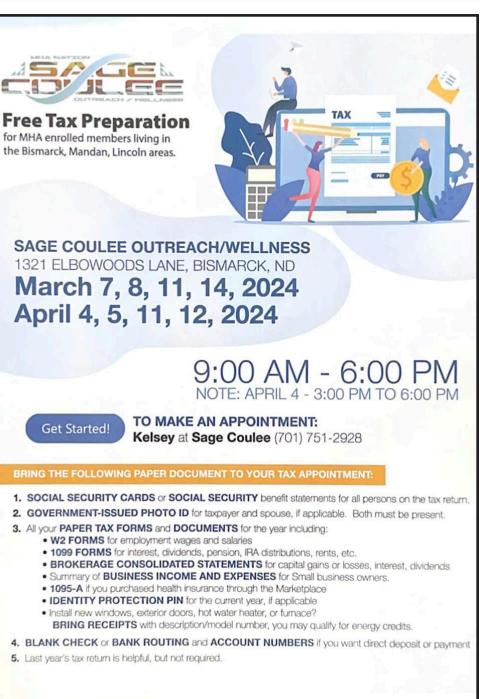

community, no matter who stopped by."

Despite this idea, Bearstail says many native children may not have that support from elders.

Fortunately, this is something that the 'Roots' Magazine can supply, thanks to a column featuring a local elder.

"A lot of the advice they give is to find out where you come from," Bearstail continued. "To find out what your background is, and to learn about your culture."

With ImagiNative, Bearstail is helping ensure that Native American youth will have inspiration, representation, and connection to their culture, so they can become the future generation of remarkable people.

Bearstail and her husband are keeping busy, with four children and one brand-new grandbaby — but she also says she expects to release another book, 'Finding Cedar', next year.









ELBOWOODS MEMORIAL HEALTH CENTER

DENTAL OFFICE 345 SAHNISH AVENUE ROSEGLEN, ND 58775

701-627-7939



| APRIL 3  | Full                             |
|----------|----------------------------------|
| APRIL 17 | Full                             |
| APRIL 23 | Emergency Walk-ins only          |
| APRIL 24 | Availability (subject to change) |
| APRIL 30 | Availability (subject to change) |

PLEASE CALL AHEAD. PROVIDER AVAILABILITY
AND APPOINTMENT SLOTS ARE LIMITED

Walk-In's are for
EMERGENCIES only
Emergency situations include
but are not limited to:

- Severe oral pain (keeps you awake at night)
- Facial swelling or fever due to infection
- Excessive bleeding from dental extraction
- Trauma (knocked out, broken or loose tooth)
- Facial injury (maxillary upper or mandibular lower fractu