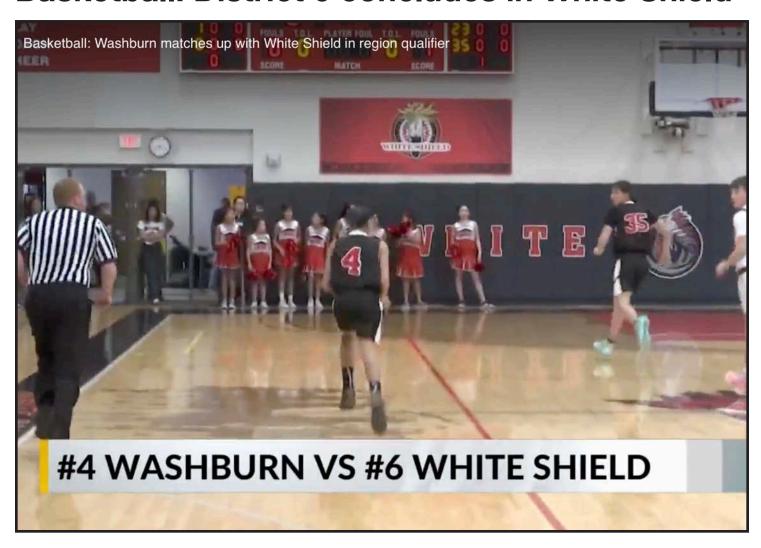

## **Basketball: District 6 concludes in White Shield**

by: Phil Benotti Posted: Feb 27, 2024 / 10:58 PM CST Updated: Feb 27, 2024 / 10:58 PM CST

### White Shield, ND (KXNET)

The field of four that would advance to the Division B Region 3 Tournament solidified on Tuesday, as District 6 concluded in White Shield.

Washburn matches up with White Shield in region qualifier

Washburn against the Warriors pushing the pace, fast break leads to an and-1 bucket from Andrew Felix. 10-2 run to start.

The Cardinals start to get hot from beyond the arc - Parker Jacobson with the catch and shoot, knocking it down. And then later, Jacobson finding Alex Retterath - his 3 is good. About 7 made 3's in the first half for Washburn and 15 for the game. Retterath leading the way with 28 points. Washburn heading to Regionals with an 82-75 win.

| District 6 Tournament Sco | ores:                   |    |                      |    |       |
|---------------------------|-------------------------|----|----------------------|----|-------|
| Championship:             | #1 Garrison             | 71 | #2 Wilton-Wing       | 69 | Final |
| Regional Qualifier:       | #4 Washburn             | 82 | #6 White<br>Shield   | 75 | Final |
| Regional Qualifier:       | #3 New Salem-<br>Almont | 51 | #5 Central<br>McLean | 65 | Final |