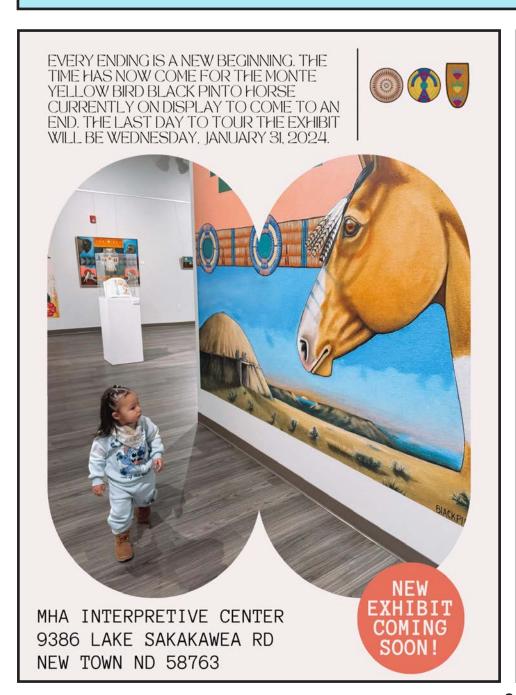

|
|----------|----------------------------------|
| APRIL 17 | Full                             |
| APRIL 23 | Emergency Walk-ins only          |
| APRIL 24 | Availability (subject to change) |
| APRIL 30 | Availability (subject to change) |

PLEASE CALL AHEAD. PROVIDER AVAILABILITY
AND APPOINTMENT SLOTS ARE LIMITED

Walk-In's are for
EMERGENCIES only
Emergency situations include
but are not limited to:

- Severe oral pain (keeps you awake at night)
- Facial swelling or fever due to infection
- Excessive bleeding from dental extraction
- Trauma (knocked out, broken or loose tooth)
- Facial injury (maxillary upper or mandibular lower fracture)

We do not do comprehensive exams, cleanings or fillings for walk-in's. Appointments can be made at our next available time.









# In Memory of In Memory of



JILL GILLETTE Oct 8, 1954 - Feb 2, 2024 (Around The Fire)

Jill Gillette grew up with a large family and relatives in the White Shield area. Her parents are Evan Gillette, Sr., and Evadne (Baker) Gillette. Jill's son is Orion Gillette, and she was very proud of him. Orion attended and graduated from Dartmouth college and returned to work on the Reservation and in other areas

Jill's older sister siblings are Brenda, Carol, and Ramona older sisters who are deceased. Her brothers are Austin, Vance and Evan Jr. Evan Jr aka Ozzie is deceased. An older brother is Fred

Austin lives at the old place, 6-mile Creek south of White Shield, ND. Vance lives at Minot, ND. A younger sister Sandra "Buffy" Gillette lives at White Shield, ND. Emo lives in sunny Californ