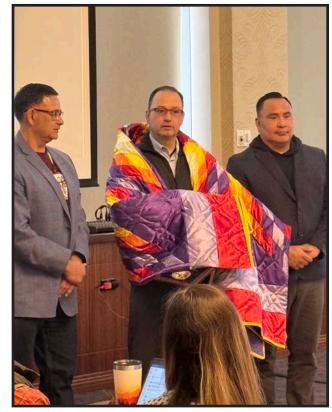

The Restaurant is coming along nicely, and Woodstone Construction is looking to have it completed by the beginning of this June. We're hoping to have it up and running before White Shield Pow-wow.

The Boys and Girls Club and Daycare is taking the place of the old clinic and old elders building. The building is being remodeled inside and out; the flooring was taken out because the last floor was damaged and cracked by a leak in the waterline that has been there since the building was first constructed in the 90's. We have some design drawings in the newsletter so you can see what it will look like.

DSGW Architects rendering of the White Shield Boys & Girls Club / Daycare Remodel project