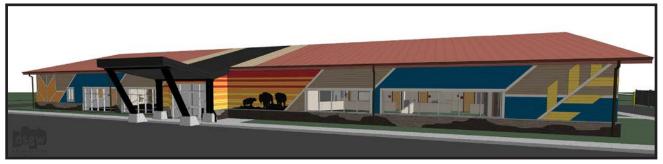

# Son of Star Casino Under Construction

March 22, 2024 DSGW Architects - For Immediate Release White Shield, North Dakota

 Owner: White Shield East Segment – MHA Nation

• Construction Manager: Woodstone, Inc.

The 37,000 sq. ft. casino will feature 230 slot machines, six table games, sports book, and poker room. The casino offers a variety of activities beyond gaming such as a restaurant, entertainment area, gift shop, coffee shop and a twenty-unit RV Park.

The casino design reflects the culture and heritage of the White Shield East Segment Arikara Nation. Local artists will showcase their talent through captivating murals, graphics, sculptures, and artwork adorning both the interior and exterior of the building. Visitors can explore a continuous path through the circular interior, with the heart of the action being the central gaming floor. The interior design incorporates the four fundamental elements: earth, fire, air, and water. Each section is uniquely represented through color schemes,

textures, and shapes, creating a distinct atmosphere.

This highly anticipated casino is on track for completion in spring 2025, with a grand opening planned for early summer. This exciting project will be a boon for the community, creating jobs and generating millions of dollars in revenue for the MHA Nation. The casino is also expected to attract tourists from all over the country, bringing a welcome boost to the local economy.