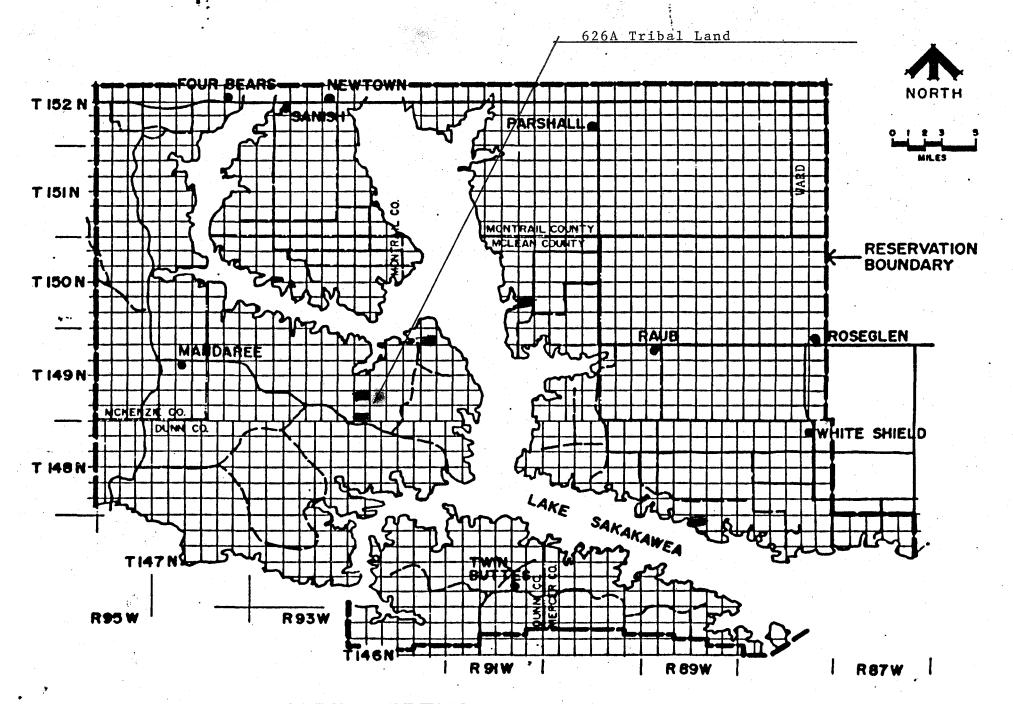

# THREE AFFILIATED TRIBES

| ALLOT | NO DESCRIPTION                          | ACRES | VALUE      |
|-------|-----------------------------------------|-------|------------|
|       |                                         |       |            |
| 626A  | W1/2 26-149-92 containing 320.00 acres, |       |            |
|       | exchanging a 14/320 undivided interest  | 14.00 | \$1,680.00 |
|       | DIFFERENCE OF EXCHANGE                  | 1.98  | -\$46.80   |

The Mercy Walker will waive the difference of \$46.80.

FORT BERTHOLD RESERVATION

Resolution No. <u>87-58-TL</u>
Page Two (2)
Mercy Walker Land Exchange