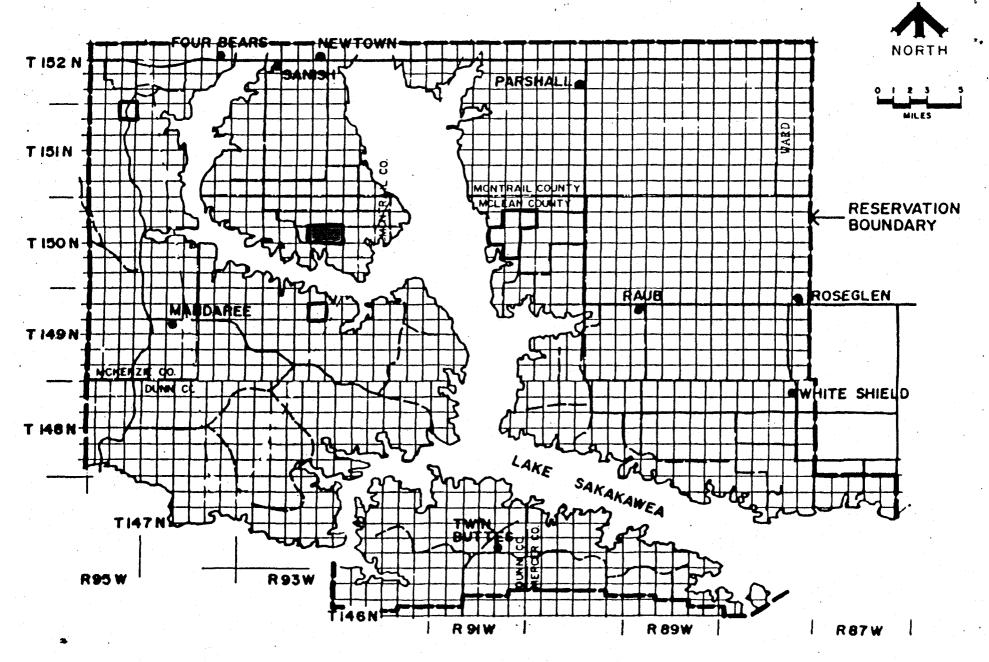

## DELVIN DRIVER

| *****                                                                                                                                                                                                                            | ************                                                                         | *****       | ******      |  |  |
|----------------------------------------------------------------------------------------------------------------------------------------------------------------------------------------------------------------------------------|--------------------------------------------------------------------------------------|-------------|-------------|--|--|
| ALLOT.                                                                                                                                                                                                                           |                                                                                      | ACRES       | COST        |  |  |
| NO.<br>*****                                                                                                                                                                                                                     | DESCRIPTION<br>*********************                                                 |             |             |  |  |
| en de la companya de<br>La companya de la co |                                                                                      |             |             |  |  |
| 64                                                                                                                                                                                                                               | NEI/4SEI/4, 5-151-94 containing 40 acres                                             |             |             |  |  |
|                                                                                                                                                                                                                                  | exchanging an undivided 1/24 interest.                                               | 1.67        | \$ 208.33   |  |  |
| 81                                                                                                                                                                                                                               | SW1/4SE1/4, 5-151-94 containing 40 acres,                                            | 1 67        | è 300 00    |  |  |
| 82                                                                                                                                                                                                                               | exchanging an undivided 1/24 interest.  NW1/4SE1/4, 5-151-94 containing 40 acres,    | 1.67        | \$ 200.00   |  |  |
| 02                                                                                                                                                                                                                               | exchanging an undivided 1/24 interest.                                               | 1.67        | \$ 216.67   |  |  |
| 1518                                                                                                                                                                                                                             | El/2SE1/4, 8-150-90 containing 80 acres                                              |             | ,           |  |  |
|                                                                                                                                                                                                                                  | exchanging an undivided 1/12 interest.                                               | 6.67        | \$4,000.00  |  |  |
| 1862                                                                                                                                                                                                                             | N1/2SW1/4, 8-149-92 containing 80 acres,                                             |             |             |  |  |
|                                                                                                                                                                                                                                  | exchanging an undivided 1/12 interest.                                               | 6.67        | \$ 800.00   |  |  |
| 1881                                                                                                                                                                                                                             | W1/2, 29-151-94 containing 40 acres,                                                 | 20.00       | 62 600 00   |  |  |
| 242A                                                                                                                                                                                                                             | exchanging an undivided 1/16 interest. E1/2L3&4,E1/2SW1/4,SE1/4, 18-150-90, containi | 20.00       | \$2,600.00  |  |  |
| 242 A                                                                                                                                                                                                                            | acres, exchanging an undivided 1/36 interest.                                        | 7.72        | \$2,466.67  |  |  |
| 243A                                                                                                                                                                                                                             | NE1/4, 20-150-90 containing 160 acres                                                | , , , , , , | ,,          |  |  |
|                                                                                                                                                                                                                                  | exchanging an undivided 1/72 interest.                                               | 2.22        | \$1,222.22  |  |  |
| 246A                                                                                                                                                                                                                             | NE1/4, 17-150-90 containing 160 acres,                                               |             |             |  |  |
|                                                                                                                                                                                                                                  | exchanging an undivided 1/144 interest.                                              | 1.11        | \$ 421.11   |  |  |
| 267A                                                                                                                                                                                                                             | NW1/4SE1/4, 9-150-90 containing 40 acres,                                            | 1 (7        | ¢ 075 00    |  |  |
| 529A                                                                                                                                                                                                                             | exchanging an undivided 1/24 interest. L3,4,S2NW1/4,SW1/4, 5-151-94 containing 319.2 | 1.67        | \$ 975.00   |  |  |
| JZJA                                                                                                                                                                                                                             | exchanging an undivided 1/24 interest.                                               | 13.30       | \$1,729.17  |  |  |
|                                                                                                                                                                                                                                  | exchanging an undivided 1/24 intelests                                               | 13.30       | 41,72017    |  |  |
| All Tracts Listed Above are Exclusive of Minerals                                                                                                                                                                                |                                                                                      |             |             |  |  |
| Total                                                                                                                                                                                                                            | of land holdings                                                                     |             | \$14,839.17 |  |  |
|                                                                                                                                                                                                                                  |                                                                                      |             |             |  |  |
| **********************                                                                                                                                                                                                           |                                                                                      |             |             |  |  |
| THREE AFFILIATED TRIBES                                                                                                                                                                                                          |                                                                                      |             |             |  |  |
| **************************************                                                                                                                                                                                           |                                                                                      |             |             |  |  |
|                                                                                                                                                                                                                                  |                                                                                      |             |             |  |  |
| 446A E1/2NE1/4NE1/4SE1/4, 17; W1/2NE1/4SW1/4,W1/2SW1/4,                                                                                                                                                                          |                                                                                      |             |             |  |  |
| W1/2W1/2SE1/4SW1/4, 16-150-92 containing 115 acres                                                                                                                                                                               |                                                                                      |             |             |  |  |
| exchanging all interests, Exclusive of minerals, valued at\$14,950.00                                                                                                                                                            |                                                                                      |             |             |  |  |
| The T                                                                                                                                                                                                                            | valued at                                                                            |             |             |  |  |
| THE TITLE WITT MOTAE CHE STITETENCE OF STID-00 CO DETAIN DITABLE                                                                                                                                                                 |                                                                                      |             |             |  |  |