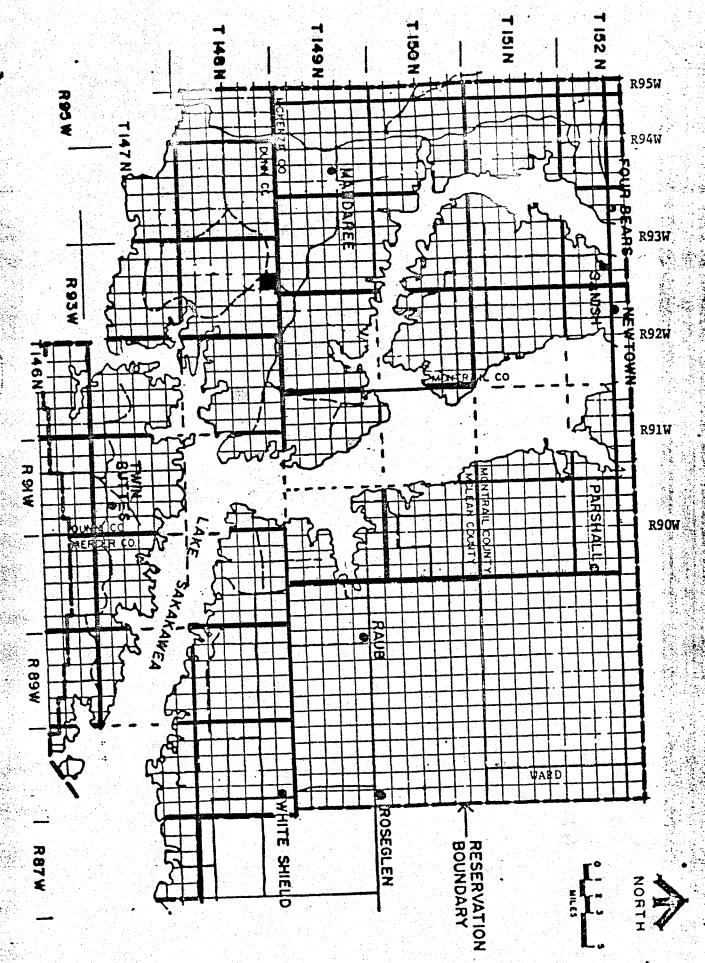

| ALLOT | NAME/LAND DESCRIPTION                                                                                                                    | ACRES        | LAND<br>TYPE | ACRES  | \$ PER<br>ACRE | LESSEE           | LEASE<br>EXP. | TRIBAL INT.   | TRI.  | INDIVIDUAL<br>INTEREST | IND.<br>ACRES | APPRAISAL<br>VALUE | TRIBAL<br>VALUE | INDIVI                                           |
|-------|------------------------------------------------------------------------------------------------------------------------------------------|--------------|--------------|--------|----------------|------------------|---------------|---------------|-------|------------------------|---------------|--------------------|-----------------|--------------------------------------------------|
| 1799  | THREE AFFILIATED TRIBES                                                                                                                  |              |              |        |                |                  |               |               |       |                        |               |                    |                 |                                                  |
|       | ełełsełswiswinwi, sizselswi<br>swiswiseinwi, 4–148–93                                                                                    | ₩¼,<br>8.125 |              |        |                |                  |               | ALL           | 8.125 | -0-                    | -0-           | \$1,015.63         | \$1,015.63      | -0-                                              |
|       |                                                                                                                                          |              | Home<br>Site |        |                | William Baker    | 25 years      |               |       |                        |               |                    |                 |                                                  |
|       |                                                                                                                                          |              |              |        |                |                  |               |               |       |                        |               | •                  |                 |                                                  |
| 379   | WILLIAM BAKER                                                                                                                            |              |              |        |                |                  |               |               |       |                        |               |                    |                 |                                                  |
|       | SW4NW4, S4SE4NW4; 8-148-91                                                                                                               | 60.00        | RU #208      | 60.00  | \$2.83         | Kingdon B. Hawk  | 10-31-89      | 31/2016       | .92   | 91/5760                | .95           | \$ 4,800.00        | 5 73.81         | \$ 75.83                                         |
| 549   | SW12NW12, Sec. 10-149-91                                                                                                                 | 40.00        | RU #207      | 40.00  | \$2.82         | Kingdon B. Hawk  | 10-31-89      | 404/945       | 17.10 | 1/135                  | .30           | \$ 5,000.00        | \$ 2,137.57     | \$ 37.04                                         |
| 433A  | NizSwianwia, Siznwianwia, Sec. 29                                                                                                        |              | RU # 41      | 40.00  | \$2.43         | Matthew Mason    | 10-31-89      |               |       |                        |               |                    |                 |                                                  |
| •     | 150-92<br>N <sup>1</sup> <sub>2</sub> SW <sup>1</sup> <sub>4</sub> , SE <sup>1</sup> <sub>4</sub> SW <sup>1</sup> <sub>4</sub> , Sec. 20 |              | RU # 41      | 120.00 | \$2.43         | Matthew Mason    | 10-31-89      | 5113<br>22680 | 36.07 | 1/810                  | .20           | \$13,600.00        | \$ 3,066.00     | \$ 16.79                                         |
| 1018A | 148-92<br>SE <sup>1</sup> <sub>4</sub> , Sec. 10; NE <sup>1</sup> <sub>4</sub> , Sec 15                                                  | 320.00       | RU #204      | 320.00 | \$2.83         | Leo Norman Baker | 10-31-89      | -0            | -0-   | 1/48                   | 6.67          | \$41,600.00        | -0-             | \$ 866.67                                        |
|       |                                                                                                                                          |              |              |        |                |                  |               |               |       |                        |               |                    | TOTAL           | \$ 996.33                                        |
|       |                                                                                                                                          |              |              |        |                |                  |               |               |       |                        |               | DIFFERENCE         | \$ 19.30        |                                                  |
| •     | APPRAISAL EXPIRATION DATE                                                                                                                |              |              |        | Dec.           |                  |               |               |       |                        |               |                    |                 |                                                  |
| *     | #1799 * May 9, 1986                                                                                                                      |              |              |        |                |                  |               |               |       |                        |               |                    |                 |                                                  |
|       | #379 * Feb. 19, 1986                                                                                                                     |              |              |        |                |                  |               |               |       |                        |               |                    |                 |                                                  |
| ý, tr | #549 * Jan. 11, 1986                                                                                                                     |              |              |        |                |                  |               |               |       |                        |               |                    |                 |                                                  |
|       | #433A * May 16, 1985                                                                                                                     |              |              |        |                |                  |               |               |       |                        |               |                    |                 |                                                  |
|       | #1018A * Jan. 16, 1986                                                                                                                   |              |              |        |                |                  |               |               |       |                        |               |                    |                 |                                                  |
|       |                                                                                                                                          |              |              |        |                |                  |               |               |       |                        |               |                    |                 |                                                  |
|       |                                                                                                                                          |              |              |        |                |                  |               |               |       |                        |               |                    |                 |                                                  |
|       | <del></del>                                                                                                                              | 1            | <del> </del> | +      | <del> </del>   | ·                |               | <del> </del>  |       | <del></del>            | <del></del>   | <del></del>        | <del> </del>    | <del>                                     </del> |

## LAND EXCHANGE WITH THE THREE AFFILIATED TRIBES

William Sedrick Baker, Sr., 301-U794

| ALLOT #   | DESCRIPTION                                                                                                        | VALUE      | ACRES |
|-----------|--------------------------------------------------------------------------------------------------------------------|------------|-------|
| 301-379   | SW\\\\\\\\\\\\\\\\\\\\\\\\\\\\\\\\\\\\                                                                             | \$ 75.83   | •95   |
| 301-549   | SW4NW4, 10-149-91, containing 40.00 acres, EXCLUSIVE OF MINERALS                                                   | 37.04      | .30   |
| 301-433A  | N2SW4NW4, S2NW4NW4, Sec. 29; N2SW4, SE4SW4, Sec. 20; T. 150, R. 92, containing 160.00 acres, EXCLUSIVE OF MINERALS | 16.79      | .20   |
| 301-1018A | SE4, Sec. 10; NE4, Sec. 15; T. 148, R. 92, containing 320.00 acres, EXCLUSIVE OF MINERAL                           | S 866.67   | 6.67  |
|           | TOTAL                                                                                                              | \$ 996.33  | 8.12  |
| TRIBAL #  | DESCRIPTION                                                                                                        | VALUE      | ACRES |
| 301–1799  | EZEZSEZSWZSWZNWZ, SZSEZSWZNWZ, SWZSWZSEZNWZ, 4-148-93, containing 8.125 acres, EXCLUSIVE OF MINERALS               | \$1,015.63 | 8.125 |