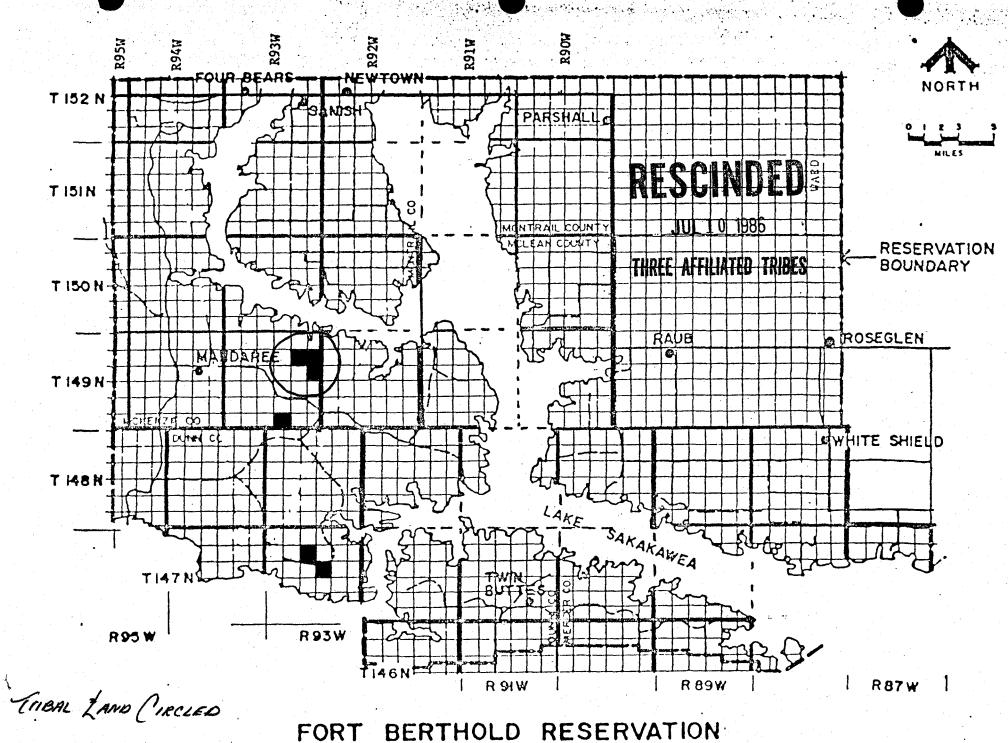

# RESCINDED

LAND EXCHANGE WITH THE THREE AFFILIATED TRIBESUL  $1.0\ 1986$ 

| Morgan Fett | ig, 301-U3485                                                                                                                                                                                                            | THREE AFFILIATED TRIBES |        |  |  |
|-------------|--------------------------------------------------------------------------------------------------------------------------------------------------------------------------------------------------------------------------|-------------------------|--------|--|--|
| ALLOT#      | DESCRIPTION                                                                                                                                                                                                              | VALUE                   | ACRES  |  |  |
| 301-2013    | E <sup>1</sup> 2, Sec. 34-149-93, containing 320.00 acres, EXCLUSIVE OF MINERALS.                                                                                                                                        | \$40,000.00             | 320.00 |  |  |
| 301-2028    | S <sup>1</sup> 2SE <sup>1</sup> 4, Sec. 9; NE <sup>1</sup> 4, Sec. 16; W <sup>1</sup> 2NW <sup>1</sup> 4,<br>Sec. 15-147-93, containing 320.00 acres,<br>EXCLUSIVE OF MINERALS.                                          | 36,800.00               | 320.00 |  |  |
| 301-2033    | S <sup>1</sup> 2NE <sup>1</sup> 4, N <sup>1</sup> 2SE <sup>1</sup> 4, Sec. 8; S <sup>1</sup> 2NW <sup>1</sup> 4, N <sup>1</sup> 2SW <sup>1</sup> 4,<br>Sec. 9-147-93, containing 320.00 acres,<br>EXCLUSIVE OF MINERALS. | 36,800.00               | 320.00 |  |  |
|             | RESCINDED TOTAL                                                                                                                                                                                                          | \$113,600.00            | 960.00 |  |  |
| Three Affil | iated Tribes JUL 1 0 1986                                                                                                                                                                                                |                         |        |  |  |
|             | THATT ATTHINTED THIDE?                                                                                                                                                                                                   |                         |        |  |  |

| ALLOT#             | DESCRIPTION REL AFFILIATED INIBLS                                                                                                                                                                                                                                                                                                                                                                                                     | VALUE        | ACRES  |
|--------------------|---------------------------------------------------------------------------------------------------------------------------------------------------------------------------------------------------------------------------------------------------------------------------------------------------------------------------------------------------------------------------------------------------------------------------------------|--------------|--------|
| 301 <b>-</b> T1835 | SE4SE4NE4NE4, W2SE4NE4NE4, SW4NW4NE4NE4,<br>SW4NE4NE4, S2N5NW4NE4, S2NW4NE4, S2NE4,<br>SE4, Sec. 11-149-93, containing 290.00<br>acres, EXCLUSIVE OF MINERALS.                                                                                                                                                                                                                                                                        | \$37,700.00  | 290.00 |
| 301-T1836          | W <sup>1</sup> <sub>2</sub> SW <sup>1</sup> <sub>4</sub> SW <sup>1</sup> <sub>4</sub> NE <sup>1</sup> <sub>4</sub> NW <sup>1</sup> <sub>4</sub> , S <sup>1</sup> <sub>2</sub> S <sup>1</sup> <sub>2</sub> NW <sup>1</sup> <sub>4</sub> NW <sup>1</sup> <sub>4</sub> , S <sup>1</sup> <sub>2</sub> NW <sup>1</sup> <sub>4</sub> , SW <sup>1</sup> <sub>4</sub> ,<br>Sec. 12-149-93, containing 251.25 acres,<br>EXCLUSIVE OF MINERALS. | 32,662.50    | 251.25 |
| 301-T904A          | $N_{2}^{1}$ , Sec. 13-149-93, containing 320.00 acres, EXCLUSIVE OF MINERALS                                                                                                                                                                                                                                                                                                                                                          | 43,200.00    | 320.00 |
|                    | TOTAL                                                                                                                                                                                                                                                                                                                                                                                                                                 | \$113,562.50 | 861.25 |

| ī. | XAME/LAND DESCRIPTION                                                                                                         | ACRES                                    | LAND<br>TYPE   | ACRES  | \$ PER<br>ACRE | LESSEE                      | LEASE<br>EXP. | TRIBAL INT. | TRI.<br>ACRES | INDIVIDUAL<br>INTEREST | IND.<br>ACRES | APPRAISAL<br>VALUE | TRIBAL:<br>VALUE I | INDIVI<br>VALUE |
|----|-------------------------------------------------------------------------------------------------------------------------------|------------------------------------------|----------------|--------|----------------|-----------------------------|---------------|-------------|---------------|------------------------|---------------|--------------------|--------------------|-----------------|
|    | Three Affiliated Tribes                                                                                                       |                                          | ••             | •      |                |                             |               |             |               |                        |               |                    |                    |                 |
| 35 | Setzsetznetznetz, wzsetznetznetz                                                                                              |                                          |                |        |                |                             |               |             |               |                        |               | •                  | •                  | •               |
|    | SW4NW4NE4NE4, SW4NE4NE4,<br>S42N42NW4NE4, S42NW4NE4,                                                                          |                                          |                |        |                |                             |               |             |               |                        | •             |                    |                    |                 |
|    | S <sup>4</sup> 2NE <sup>4</sup> 2, SE <sup>4</sup> 2, 11-149-93                                                               | 290.00                                   | R-904<br>R-213 | 290.00 | 2.87           | D.Meyer<br>Melvin Fox       | 11-31-89      | A11         | A11           | -0- ·                  | -0-           | 41,600.00          | 37,700.00          | -0-             |
| 36 | W2SW4SW4NE4NW4, S2S2NW4NW4<br>S4NW4; SW4, 12-149-93                                                                           | 251.25                                   | R-904<br>R-213 | 251.25 | 2.87           | D.Meyer<br>Melvin Fox       | 11-31-89      | ALL         | ALL           | -0-                    | -0-           | 41,600.00          | 32,662.50          | -0              |
| 4A | №2, 13-149-93                                                                                                                 | 320.00                                   | R-213          | 320.00 | 2.87           | Melvin Fox                  | 11-31-89      | A11         | A11.          | -0-                    | -0-           | 43,200.00          | 43,200.00          | -0-             |
|    |                                                                                                                               |                                          |                |        |                |                             |               |             |               |                        |               | TOTAL              | 113,562.50         |                 |
|    |                                                                                                                               | n San San San San San San San San San Sa |                |        |                |                             |               |             |               |                        |               |                    |                    |                 |
|    | Morgan Fettig                                                                                                                 |                                          |                |        |                |                             |               |             |               |                        |               |                    | 1                  |                 |
| 13 | E <sup>1</sup> 2, 34-149-93                                                                                                   | 320.00                                   | R-429          | 320.00 | 3.06           | Stenehjem, Gudmur<br>Blegen | 11-31-89      | -0-         | -0-           | A11                    | A11           | 40,000.00          | -0                 | 40,000.0        |
| 28 | S <sup>1</sup> <sub>2</sub> SE <sup>1</sup> <sub>4</sub> , Sec.9, NE <sup>1</sup> <sub>4</sub> , Sec.6,                       |                                          |                |        |                |                             |               |             |               |                        |               |                    |                    |                 |
|    | W <sup>1</sup> 2NW <sup>1</sup> 2, Sec. 15; 147-93                                                                            | 320.00                                   | R-101          | 75.00  | 2.03           | Emerson Chase               | 11-31-89      | -0-         | -0-           | A11                    | 320.00        | 36,800.00          | -0-                | 36,800.0        |
| 33 | S <sup>1</sup> <sub>2</sub> NE <sup>1</sup> <sub>4</sub> , N <sup>1</sup> <sub>2</sub> SE <sup>1</sup> <sub>4</sub> , Sec. 8; |                                          |                | •      |                |                             |               |             |               |                        |               |                    |                    |                 |
|    | S½NW¼, N½SW¼, Sec. 9;<br>147-93                                                                                               | 320.00                                   | R-505          | 320.00 | 2.41           | Mosser & Murphy             | 11-31-89      | -0-         | -0            | A11                    | 320.00        | 36,800.00          | · -0-              | 36,800.0        |
|    |                                                                                                                               |                                          |                |        |                |                             |               |             |               |                        |               |                    | TOTAL              | 113,600.0       |
|    |                                                                                                                               |                                          |                | •      |                |                             |               |             |               | DIFFERENCE             | = \$37.       | iO                 |                    |                 |
|    |                                                                                                                               |                                          |                |        |                |                             |               |             |               |                        |               |                    |                    |                 |
|    |                                                                                                                               |                                          |                |        |                |                             |               |             |               |                        |               |                    |                    |                 |
|    |                                                                                                                               |                                          |                |        |                |                             |               |             |               |                        |               |                    |                    |                 |
|    |                                                                                                                               |                                          |                |        |                |                             |               |             |               |                        |               |                    |                    |                 |