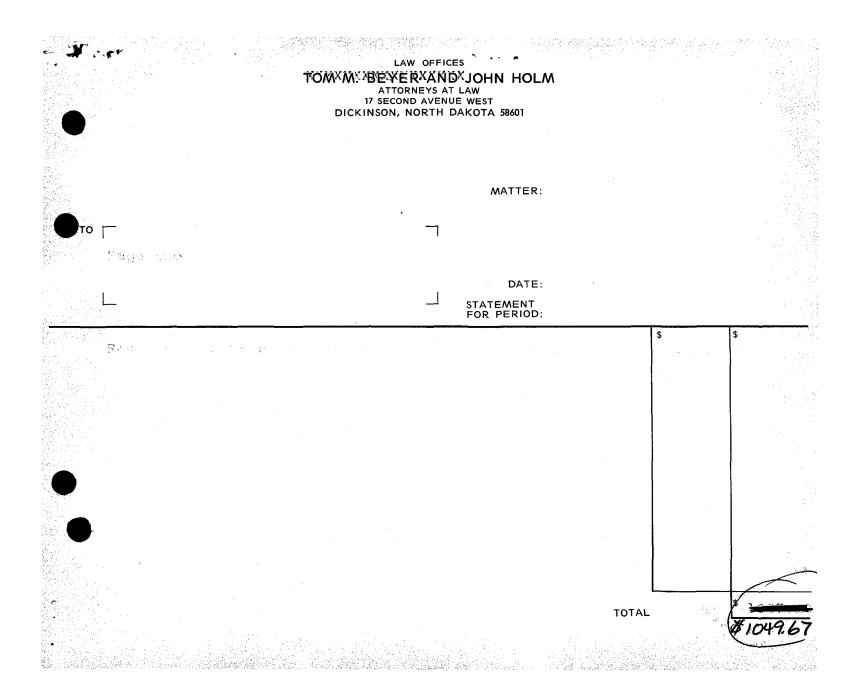

- WHEREAS, Article VI, Section 3 (a) of the Constitution of the Three Affiliated Tribes authorizes and empowers the Tribal Business Council to present and prosecute any claims of the Three Affiliated Tribes before any court, and to employ attorneys of record for such services and to determine their fees; and
- WHEREAS, In March, 1980, the Three Affiliated Tribes instituted a civil action, in the District Court of Ward County, Northwest Judicial District, against Wold Engineering, wherein said Tribes sought monetary damages on a claim that said Wold Engineering had negligently designed the water intake system for the Four Bears Village, situated within the exterior boundaries of the Fort Berthold Reservation; and
- WHEREAS, In an opinion filed July 1, 1982, the Supreme Court of North Dakota, on appeal, affirmed the Judgment of the District Court dismissing the Complaint of the Three Affiliated Tribes for lack of subject matter jurisdiction over a civil action instituted by an Indian Tribe as plaintiff against non-Indians as defendants, wherein the cause of action arose within the exterior boundaries of an Indian reservation; and
- WHEREAS, On August 6, 1982, the Tribal Business Council authorized John O. Holm to execute the appeal process to the United States Supreme Court; and on April 25, 1983, the United States Supreme Court granted certiorari;
- WHEREAS, Because of the specific time requirement involved in the appeal, particularly the immediate filing of the docket fee of \$100.00 and the agreement between the parties for a Joint Appendix by May 5, 1983, and the June 9, 1983 deadline for Brief on the Merits, Attorney John O. Holm, in order to preserve the appeal and insure an effective presentation of a Brief on the Merits, did incur the expenses of \$755.60 as previously submitted to the Three Affiliated Tribes (but yet unpaid) and the sum of \$1049.67 for additional expenses and legal services.
- NOW, THEREFORE, BE IT RESOLVED, That the sum of \$755.60 and \$1049.67 for a total of \$1805.27 be paid to John O. Holm for expenses and services since the filing of the Petition for Writ of Certiorari.

|                                                                                                                                                                                                                                                                                                                                                       | ORTH DAKOTA 5 |                 |                                                     | • • • • • •    |    |
|-------------------------------------------------------------------------------------------------------------------------------------------------------------------------------------------------------------------------------------------------------------------------------------------------------------------------------------------------------|---------------|-----------------|-----------------------------------------------------|----------------|----|
|                                                                                                                                                                                                                                                                                                                                                       |               | ·               | RECEIVED<br>MAY 1 8 1983<br>THREE AFFILIATED TRIBES |                | Ì  |
|                                                                                                                                                                                                                                                                                                                                                       | MA            | ATTER:          |                                                     |                |    |
| • [ <sup></sup>                                                                                                                                                                                                                                                                                                                                       | <b>–</b> ] .  |                 |                                                     |                | ES |
| Tribul Phoiness (kun 2)<br>Three Affiliated Tribe-<br>New Tojj, Morih (kkoli 195064)<br>L                                                                                                                                                                                                                                                             | STATEA        |                 |                                                     |                |    |
|                                                                                                                                                                                                                                                                                                                                                       |               |                 |                                                     | \$             | \$ |
| théis phone airs a stàite<br>air ann ann Stàitean ann ann<br>Phona Stàite<br>I Leitean ag Stàite an Stàite                                                                                                                                                                                                                                            |               |                 |                                                     | 32.00<br>32.50 |    |
| n - Andre Andre Sterner, son andre son en sterner son andre son andre son andre son andre son andre son andre s<br>Sterner Sterner Sterner<br>Sterner Sterner | • 1           |                 |                                                     | 112.52         |    |
| , tur                                                                                                                                                                                                                                                                                                                                                 |               | 74 <sub>9</sub> | , <b>1</b>                                          | ≹0,93<br>0,05  |    |
| unter the descel for the second so<br>Currentes: Josef, Appendix,                                                                                                                                                                                                                                                                                     |               |                 |                                                     | 32.84 j        |    |
| Preparation of Joint Appendix                                                                                                                                                                                                                                                                                                                         |               |                 | ч                                                   | 97.50          |    |