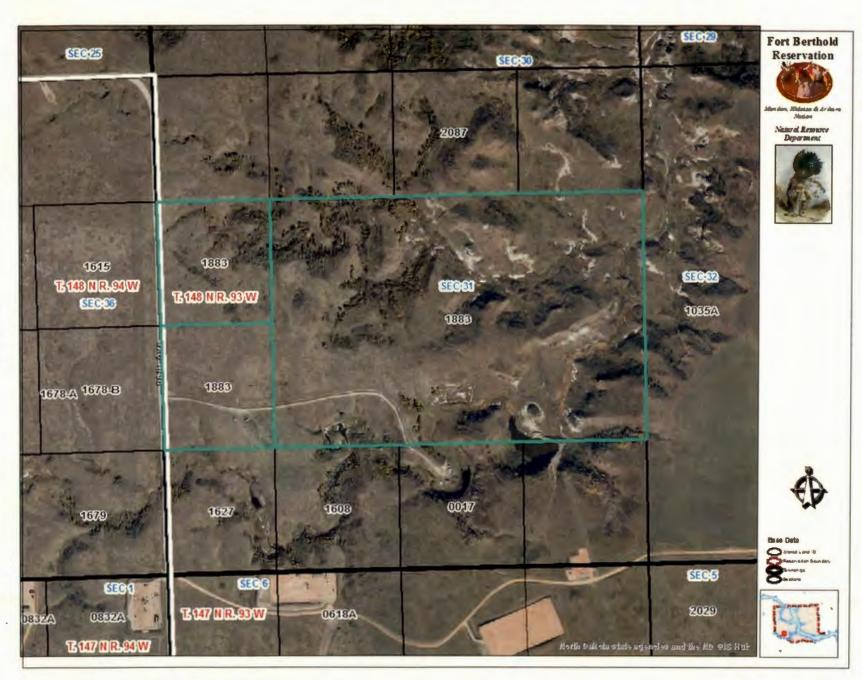

## Nancy E. Fox, 301-U1389

Allotment Number 301-1883, Lots 3&4, N½SE¼, NE¼SW¼, S½NE¼, SE¼NW¼, Section 31, Township 148 North, Range 93 West, Dunn County, 5<sup>th</sup> Principal Meridian of North Dakota, containing 310 acres, 0.1428571429 undivided interest, 44.29 acres more or less, valued at \$40,521.43.