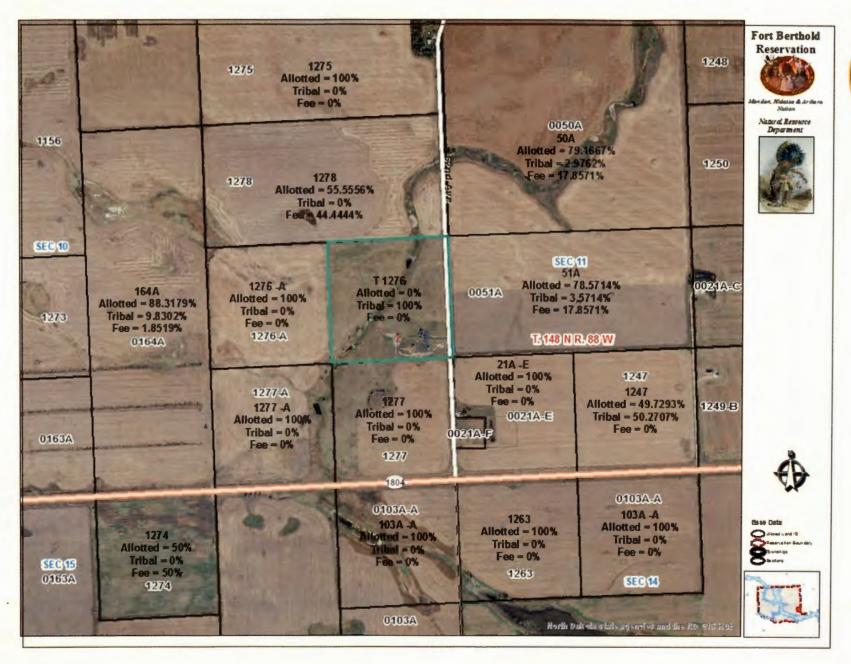

#### Three Affiliated Tribes, 301-T301030

**Tribal Allotment Number 301-T1276**, SE<sup>1</sup>/<sub>4</sub>NE<sup>1</sup>/<sub>4</sub>SE<sup>1</sup>/<sub>4</sub>, E<sup>1</sup>/<sub>2</sub>SW<sup>1</sup>/<sub>4</sub>NE<sup>1</sup>/<sub>4</sub>SE<sup>1</sup>/<sub>4</sub>, E<sup>1</sup>/<sub>2</sub>E<sup>1</sup>/<sub>2</sub>NW<sup>1</sup>/<sub>4</sub>SW<sup>1</sup>/<sub>4</sub>NE<sup>1</sup>/<sub>4</sub>SE<sup>1</sup>/<sub>4</sub>, E<sup>1</sup>/<sub>2</sub>NE<sup>1</sup>/<sub>4</sub>SW<sup>1</sup>/<sub>4</sub>SW<sup>1</sup>/<sub>4</sub>NE<sup>1</sup>/<sub>4</sub>SE<sup>1</sup>/<sub>4</sub>, NE<sup>1</sup>/<sub>4</sub>SE<sup>1</sup>/<sub>4</sub>, NE<sup>1</sup>/<sub>4</sub>SE<sup>1</sup>/<sub>4</sub>, West, McLean County, 5<sup>th</sup> Principal Meridian of North Dakota, containing 100% interest of 16.09375 acres more or less, valued at \$40,234.38.