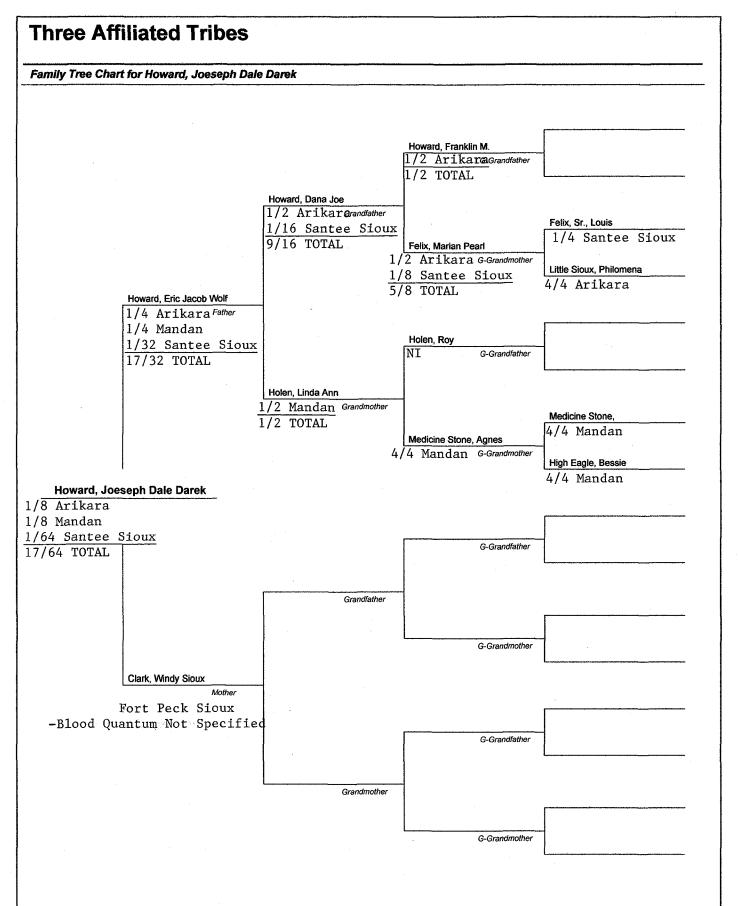

## **Certificate of Indian Blood**

| Name:                                 | Joeseph Dale Darel                    | Photo                |                                        |   |
|---------------------------------------|---------------------------------------|----------------------|----------------------------------------|---|
| Date of Birth:                        | 08/31/2005                            | Enrollment Status:   | Pending                                |   |
| Resolution Numb                       | per:                                  | Enrollment Number:   |                                        |   |
| Resolution Date:                      |                                       |                      |                                        |   |
|                                       |                                       |                      |                                        |   |
|                                       |                                       |                      |                                        |   |
| Address (Mailing)                     | : 705 80th Avenue NW                  |                      |                                        |   |
| City                                  | : Halliday, ND 58636                  | County/Borough: Dunn |                                        |   |
| Address (Street)                      | : 705 80th Avenue NW                  |                      |                                        |   |
|                                       | : Halliday, ND 58636                  | County/Borough: Dunn |                                        |   |
|                                       |                                       |                      |                                        |   |
| Pthuin Affiliatio                     | n /Dia a di Ossa méssara              |                      |                                        |   |
|                                       | n/Blood Quantum                       |                      | ************************************** |   |
| Total Quantum Total Quantum A         |                                       |                      |                                        |   |
|                                       |                                       |                      |                                        |   |
| Ethnic Group:<br>Affiliation:         | Three Affiliated Tribes - (R) Arikara |                      | Blood Quantum: 1/8                     |   |
| •                                     |                                       |                      |                                        |   |
| Ethnic Group:<br>Affiliation:         | Three Affiliated Tribes - (R) Mandan  |                      | Blood Quantum: 1/8                     |   |
| Ethnic Group:<br>Affiliation:         | Santee Sioux Tribe of Nebra<br>Sioux  | ska - (R)            | Blood Quantum: 1/64                    | ı |
|                                       |                                       | m                    |                                        |   |
|                                       | thome                                 | laner                |                                        |   |
| Nathaniel Mayer /<br>Enrollment Clerk |                                       | Au                   | thorizing Signature                    |   |